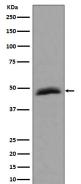

## Anti-Aurora A Rabbit antibody

Catalog Number: 167339

| Product name                                                                                                   | Ig Type            |
|----------------------------------------------------------------------------------------------------------------|--------------------|
| Anti-Aurora A Rabbit antibody                                                                                  | Rabbit IgG         |
| Specificity                                                                                                    | Applications       |
| Human, Mouse                                                                                                   | WB, ICC/IF, FC     |
| Antibody description                                                                                           | Dilutions          |
| Aurora A Rabbit polyclonal antibody                                                                            | WB: 1/500-1/2000   |
| Preparation                                                                                                    | ICC/IF: 1/50-1/200 |
| Antigen: A synthesized peptide derived from<br>human Aurora A                                                  | FC: 1/ 200         |
| <b>Formulation</b><br>Rabbit IgG in phosphate buffered saline , pH 7.4, 150mM NaCl, 0.02% sodium azide and 50% | Validations        |
| glycerol. Storage                                                                                              | 50 <b></b><br>37   |
| g-                                                                                                             | - 200              |

## Clonality

Polyclonal

Western blot analysis of Aurora A expression in HepG2 cell lysate.