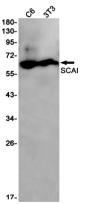

### Dilutions

| Validations |   |
|-------------|---|
| vanuations  | • |

WB: 1/1000

IHC: 1/20

FC: 1/20

ICC/IF: 1/20

Western blot detection of SCAI in C6,3T3 cell lysates using SCAI Rabbit pAb(1:1000 diluted).Predicted band size:70kDa.Observed band size:60kDa.