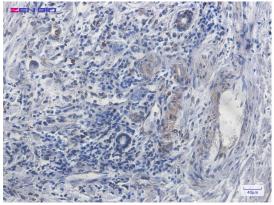

Immunohistochemistry of SCAI in paraffinembedded Human lung cancer tissue using SCAI Rabbit pAb at dilution 1/20