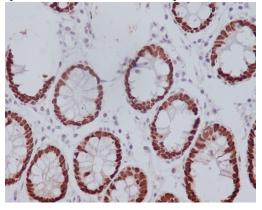

## FC: 1/50 Validations

Western blot analysis of CDX2 in (1) HEK293 cell lysate; (2) Colon cancer lysate.

Immunohistochemical analysis of paraffinembedded human colon, using CDX2 Antibody.