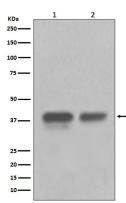

## FC: 1/50 Validations

Western blot analysis of CDX2 in (1) HEK293 cell lysate; (2) Colon cancer lysate.

Immunohistochemical analysis of paraffinembedded human colon, using CDX2 Antibody.