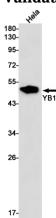

FC: 1/20

IP: 1/20

**Validations** 

Western blot detection of YB1 in Hela cell lysates using YB1 Rabbit pAb(1:1000 diluted). Predicted band size:36kDa. Observed band size:49kDa.