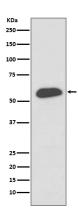

WB: 1/500-1/1000

IHC: 1/50-1/200

ICC/IF: 1/100-1/500

IP: 1/100 FC: 1/50

**Validations** 

Western blot analysis of IRF5 expression in THP-1

cell lysate.