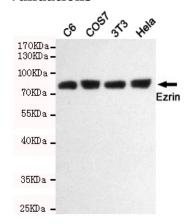

### **Validations**

Western blot detection of Ezrin (Ab-567) in Hela,C6,3T3 and COS7 cell lysates using Ezrin (Ab-567) rabbit pAb (1:1000 diluted).Predicted band size:81KDa.Observed band size:81KDa.