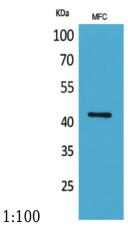

#### **Validations**

Immunohistochemical analysis of paraffinembedded mouse-muscle, antibody was diluted at

Immunohistochemical analysis of paraffinembedded rat-muscle, antibody was diluted at

Western Blot analysis of MFC cells using  $\alpha$ -SMA Polyclonal Antibody. Secondary antibody was diluted at 1:20000