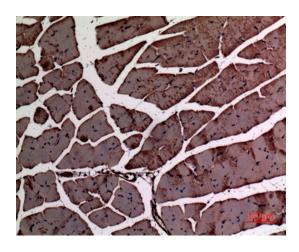

#### **Validations**

Immunohistochemical analysis of paraffinembedded mouse-muscle, antibody was diluted at

Immunohistochemical analysis of paraffinembedded rat-muscle, antibody was diluted at

Western Blot analysis of MFC cells using  $\alpha$ -SMA Polyclonal Antibody. Secondary antibody was diluted at 1:20000

# **Anti-ACTC1 Rabbit antibody**

Catalog Number: 167077

Immunohistochemical analysis of paraffinembedded rat-muscle, antibody was diluted at

Immunohistochemical analysis of paraffinembedded mouse-muscle, antibody was diluted at 1:100