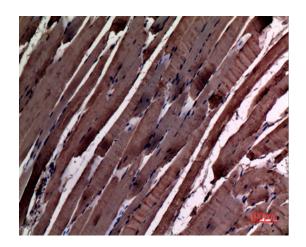

#### **Validations**

Immunohistochemical analysis of paraffinembedded mouse-muscle, antibody was diluted at

Immunohistochemical analysis of paraffinembedded rat-muscle, antibody was diluted at

Western Blot analysis of MFC cells using  $\alpha$ -SMA Polyclonal Antibody. Secondary antibody was diluted at 1:20000

# **Anti-ACTC1 Rabbit antibody**

Catalog Number: 167077

Immunohistochemical analysis of paraffinembedded rat-muscle, antibody was diluted at

Immunohistochemical analysis of paraffinembedded mouse-muscle, antibody was diluted at 1:100