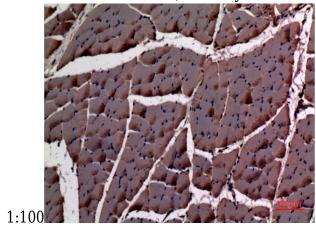

#### **Validations**

Immunohistochemical analysis of paraffinembedded mouse-muscle, antibody was diluted at

Immunohistochemical analysis of paraffinembedded rat-muscle, antibody was diluted at

Western Blot analysis of MFC cells using  $\alpha$ -SMA Polyclonal Antibody. Secondary antibody was diluted at 1:20000

# **Anti-ACTC1 Rabbit antibody**

Catalog Number: 167077

Immunohistochemical analysis of paraffinembedded rat-muscle, antibody was diluted at

Immunohistochemical analysis of paraffinembedded mouse-muscle, antibody was diluted at 1:100