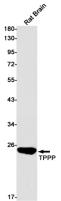

Western blot detection of TPPP in Rat Brain lysates using TPPP Rabbit pAb(1:1000 diluted). Predicted band size:24kDa. Observed band size:24kDa.