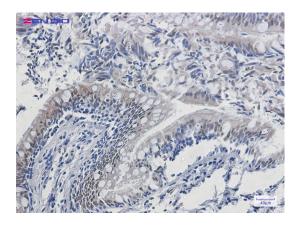

**Dilutions** 

WB: 1/2000

IHC: 1/20

ICC/IF: 1/20

FC: 1/20 **Validations** 

Immunohistochemistry of Tubulin Polymerization Promoting Protein in paraffin-embedded Human lung cancer tissue using Tubulin Polymerization Promoting Protein Rabbit pAb at dilution 1/20