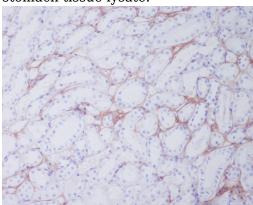

WB: 1/500-1/2000

IHC: 1/50-1/200

**Validations** 

Western blot analysis of Collagen I in Human stomach tissue lysate.

Immunohistochemical analysis of paraffinembedded human kidney, using Collagen I Antibody.