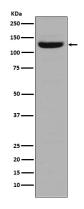

WB: 1/500-1/2000

IHC: 1/50-1/200

**Validations** 

Western blot analysis of Collagen I in Human stomach tissue lysate.

Immunohistochemical analysis of paraffinembedded human kidney, using Collagen I Antibody.