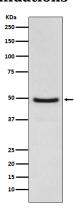

## **Validations**

Western blot analysis of LXR alpha expression in Jurkat cell lysate.