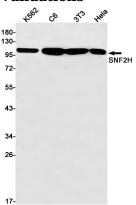

ICC/IF: 1/50

**Validations** 

Western blot detection of SNF2H in K562,C6,3T3,Hela cell lysates using SNF2H Rabbit pAb(1:1000 diluted).Predicted band size:122kDa.Observed band size:122kDa.