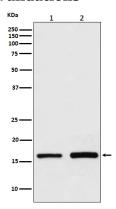

WB: 1/500-1/2000

IHC: 1/50-1/200

ICC/IF: 1/50-1/200

**Validations** 

Western blot analysis of GPX4 expression in (1) HepG2 cell lysate; (2) Mouse testis lysate.