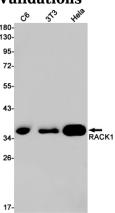

IHC: 1/20

FC: 1/20

**Validations** 

Western blot detection of RACK1 in C6,3T3,Hela cell lysates using RACK1 Rabbit pAb(1:1000 diluted).Predicted band size:35kDa.Observed band size:35kDa.