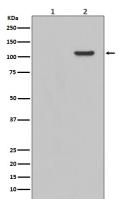

## Validations

Western blot analysis of Phospho-FAK (Y397) expression in EGF treated 293 whole cell lysates,The lane on the left is treated with the antigen-specific peptide.