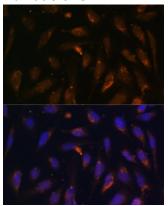

IF 1:50 - 1:200

**Validations** 

Immunofluorescence - RAB8A Polyclonal Antibody

Immunofluorescence analysis of U-2 OS cells using RAB8A antibody at dilution of 1:100. Blue: DAPI for nuclear staining.