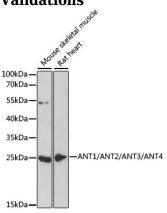

**Dilutions** 

WB 1:500 - 1:2000

**Validations** 

Western blot - ANT1/ANT2/ANT3/ANT4 Polyclonal Antibody

Western blot analysis of extracts of various cell lines, using ANT1/ANT2/ANT3/ANT4 antibody at 1:1000 dilution. Secondary antibody: HRP Goat Anti-Rabbit IgG (H+L) at 1:10000 dilution. Lysates/proteins: 25ug per lane. Blocking buffer: 3% nonfat dry milk in TBST. Detection: ECL Enhanced Kit . Exposure time: 150s.