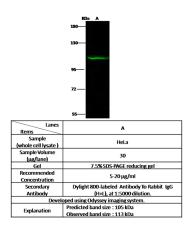

Human PAXBP1

**Preparation** 

Produced in rabbits immunized with a synthetic peptide corresponding to the center region of the Human PAXBP1, and purified by antigen affinity chromatography.

**Formulation** 

 $0.2~\mu m$  filtered solution in PBS

**Storage** 

This antibody can be stored at  $2^{\circ}\text{C-8°C}$  for one month without detectable loss of activity. Antibody products are stable for twelve months from date of receipt when stored at -20°C to -80°C.

Preservative-Free.

Sodium azide is recommended to avoid contamination (final concentration 0.05%-0.1%). It is toxic to cells and should be disposed of

properly. Avoid repeated freeze-thaw cycles.

**Clonality** 

Polyclonal

**Ig Type** 

Rabbit IgG

**Applications** 

WB

**Dilutions** 

WB: 5-20 µg/ml

**Validations** 



PAXBP1 Antibody, Rabbit PAb, Antigen Affinity Purified, Western blot