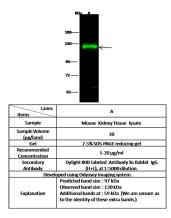

escription**

Rabbit Polyclonal to Mouse PROM1

## Preparation

Produced in rabbits immunized with a synthetic peptide corresponding to the C-terminus of the Mouse PROM1, and purified by antigen affinity chromatography.

## Formulation

 $0.2\;\mu\text{m}$  filtered solution in PBS

#### Storage

This antibody can be stored at 2°C-8°C for one month without detectable loss of activity. Antibody products are stable for twelve months from date of receipt when stored at -20°C to -80°C. Preservative-Free. Sodium azide is recommended to avoid

contamination (final concentration 0.05%-0.1%). It

is toxic to cells and should be disposed of properly. Avoid repeated freeze-thaw cycles.

# Clonality

Polyclonal

## Ig Type

Rabbit IgG

# Applications

WB

**Dilutions** WB: 5-20 µg/ml

# Validations



Mouse PROM1 Western blot (WB) 14634