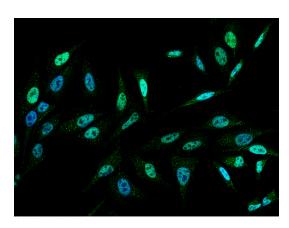

bbit Polyclonal to Human SMARCC2

Preparation

Produced in rabbits immunized with a synthetic peptide corresponding to the C-terminus of the Human SMARCC2, and purified by antigen affinity chromatography.

**Formulation** 

0.2 µm filtered solution in PBS

**Storage** 

This antibody can be stored at 2°C-8°C for one month without detectable loss of activity. Antibody products are stable for twelve months from date of receipt when stored at -20°C to -80°C.

Preservative-Free.

Sodium azide is recommended to avoid contamination (final concentration 0.05%-0.1%). It

is toxic to cells and should be disposed of properly. Avoid repeated freeze-thaw cycles.

**Clonality** 

Polyclonal

**Ig Type** 

Rabbit IgG

**Applications** 

ICC/IF, IF

**Dilutions** 

ICC/IF: 0.5-3 µg/mL

**Validations** 



Human SMARCC2 Immunofluorescence(IF) 14627