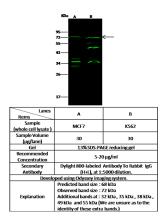

ription**

Rabbit Polyclonal to Human EPN3

## Preparation

Produced in rabbits immunized with a synthetic peptide corresponding to the center region of the Human EPN3, and purified by antigen affinity chromatography.

#### Formulation

 $0.2\;\mu\text{m}$  filtered solution in PBS

#### Storage

This antibody can be stored at 2°C-8°C for one month without detectable loss of activity. Antibody products are stable for twelve months from date of receipt when stored at -20°C to -80°C. Preservative-Free. Sodium azide is recommended to avoid

contamination (final concentration 0.05%-0.1%). It

is toxic to cells and should be disposed of properly. Avoid repeated freeze-thaw cycles.

# Clonality

Polyclonal

## Ig Type

Rabbit IgG

# Applications

WB

**Dilutions** WB: 5-20 µg/ml

# Validations



Human EPN3 Western blot (WB) 14625