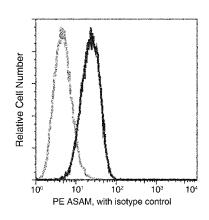

on** 

Mouse Monoclonal to Human CLMP

**Preparation** 

This antibody was produced from a hybridoma resulting from the fusion of a mouse myeloma with B cells obtained from a mouse immunized with purified, recombinant Human ASAM / CLMP and conjugated with PE under optimum conditions, the unreacted PE was removed.

**Formulation** 

Aqueous solution containing 0.5% BSA and 0.09% sodium azide

**Storage** 

This antibody is stable for 12 months from date of receipt when stored at 2°C-8°C. Protected from

prolonged exposure to light. Do not freeze! Sodium azide is toxic to cells and should be disposed of properly. Flush with large volumes of water during disposal.

## **Clonality**

Monoclonal

**Ig Type** 

Mouse IgG1

**Applications** 

**FCM** 

**Dilutions** 

**FCM** 

**Validations** 



ASAM / CLMP Antibody, Mouse MAb, Flow Cytometry