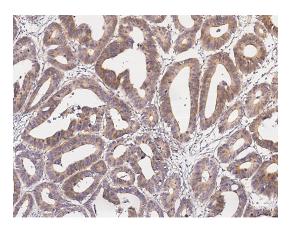

# Applications

IHC-P

**Dilutions** IHC-P: 0.1-2 µg/mL

### Validations

SOCS6 Antibody, Rabbit PAb, Antigen Affinity Purified, Immunohistochemistry