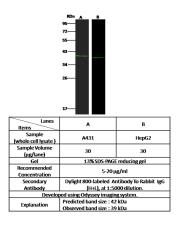

Preparation

Produced in rabbits immunized with a synthetic peptide corresponding to the N-terminus of the Human NSDHL, and purified by antigen affinity chromatography.

**Formulation** 

 $0.2 \ \mu m$  filtered solution in PBS

**Storage** 

This antibody can be stored at  $2^{\circ}\text{C-8}^{\circ}\text{C}$  for one month without detectable loss of activity. Antibody products are stable for twelve months from date of receipt when stored at -20°C to -80°C.

Preservative-Free.

Sodium azide is recommended to avoid contamination (final concentration 0.05%-0.1%). It

is toxic to cells and should be disposed of properly. Avoid repeated freeze-thaw cycles.

## **Clonality**

Polyclonal

**Ig Type** 

Rabbit IgG

## **Applications**

WB

**Dilutions** 

WB: 5-20 µg/ml

## **Validations**



Human NSDHL Western blot (WB) 15412