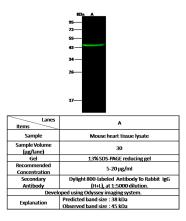

## Applications

WB

**Dilutions** WB: 5-20 µg/ml

## Validations

Human CCDC42 Western blot (WB) 14931