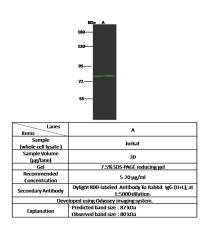

## **Applications**

WB

**Dilutions** 

WB: 5-20 µg/ml

## **Validations**

Human HCFC2 Western blot (WB) 14924