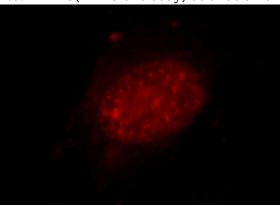

## **ZXDC** antibody

Catalog Number: 117273

**Product name** 

ZXDC antibody

**Specificity** 

Human, Mouse; other species not tested.

**Antibody description** 

ZXDC Rabbit Polyclonal antibody. Positive WB detected in human kidney tissue, A431 cells, HEK-293 cells, mouse kidney tissue. Positive IF detected in Hela cells. Observed molecular weight by Western-blot: 70-75 kDa

## **Validations**

human kidney tissue were subjected to SDS PAGE followed by western blot with Catalog No:117273(ZXDC antibody) at dilution of 1:300

Immunofluorescent analysis of Hela cells, using ZXDC antibody Catalog No:117273 at 1:25 dilution and Rhodamine-labeled goat anti-rabbit IgG (red).