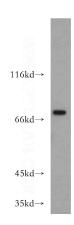

## **ZXDC** antibody

Catalog Number: 117273

**Product name** 

ZXDC antibody

**Specificity** 

Human, Mouse; other species not tested.

**Antibody description** 

ZXDC Rabbit Polyclonal antibody. Positive WB detected in human kidney tissue, A431 cells, HEK-293 cells, mouse kidney tissue. Positive IF detected in Hela cells. Observed molecular weight by Western-blot: 70-75 kDa

## **Validations**

human kidney tissue were subjected to SDS PAGE followed by western blot with Catalog No:117273(ZXDC antibody) at dilution of 1:300

Immunofluorescent analysis of Hela cells, using ZXDC antibody Catalog No:117273 at 1:25 dilution and Rhodamine-labeled goat anti-rabbit IgG (red).