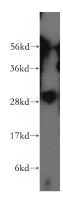

**Antibody description** 

ZWINT Rabbit Polyclonal antibody. Positive IF detected in HepG2 cells. Positive WB detected in human skin tissue. Observed molecular weight by Western-blot: 31kd

**Preparation** 

**Dilutions** 

Recommended Dilution: WB: 1:200-1:1000

IF: 1:20-1:200

**Validations** 

human skin tissue were subjected to SDS PAGE followed by western blot with Catalog No:117271(ZWINT antibody) at dilution of 1:300