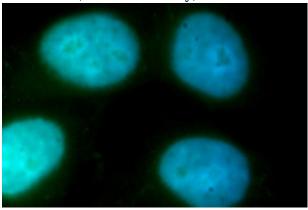

Immunofluorescent analysis of HepG2 cells, using ZWINT antibody Catalog No:117271 at 1:100 dilution and FITC-labeled donkey anti-rabbit IgG(green). Blue pseudocolor = DAPI (fluorescent DNA dye).