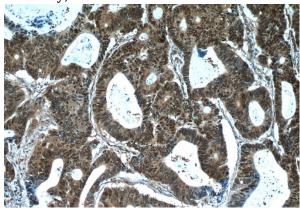

#### **Validations**

PC-3 cells were subjected to SDS PAGE followed by western blot with Catalog No:117270(ZWILCH Antibody) at dilution of 1:500

Immunohistochemistry of paraffin-embedded human colon cancer tissue slide using Catalog No:117270(ZWILCH Antibody) at dilution of 1:50 (under 10x lens)