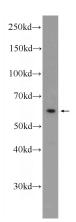

# **Antibody description**

ZWILCH Rabbit Polyclonal antibody. Positive IHC detected in human colon cancer tissue. Positive WB detected in PC-3 cells. Observed molecular weight by Western-blot: ~60 kDa

#### **Validations**

PC-3 cells were subjected to SDS PAGE followed by western blot with Catalog No:117270(ZWILCH Antibody) at dilution of 1:500

Immunohistochemistry of paraffin-embedded human colon cancer tissue slide using Catalog No:117270(ZWILCH Antibody) at dilution of 1:50 (under 10x lens)