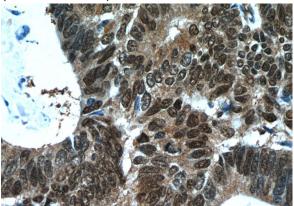

Immunohistochemistry of paraffin-embedded human colon cancer tissue slide using Catalog No:117270(ZWILCH Antibody) at dilution of 1:50 (under 40x lens)