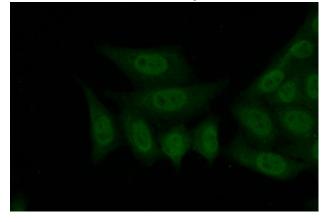

## Antibody description

ZNF30 Rabbit Polyclonal antibody. Positive IF detected in HepG2 cells. Positive WB detected in mouse spleen tissue, HeLa cells, HepG2 cells. Observed molecular weight by Western-blot: 65-71 kDa

## Validations

mouse spleen tissue were subjected to SDS PAGE followed by western blot with Catalog No:117158(ZNF30 Antibody) at dilution of 1:300

Immunofluorescent analysis of (10% Formaldehyde) fixed HepG2 cells using Catalog No:117158(ZNF30 Antibody) at dilution of 1:50 and Alexa Fluor 488-congugated AffiniPure Goat Anti-Rabbit IgG(H+L)