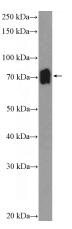

## Antibody description

ZNF30 Rabbit Polyclonal antibody. Positive IF detected in HepG2 cells. Positive WB detected in mouse spleen tissue, HeLa cells, HepG2 cells. Observed molecular weight by Western-blot: 65-71 kDa

## Validations

mouse spleen tissue were subjected to SDS PAGE followed by western blot with Catalog No:117158(ZNF30 Antibody) at dilution of 1:300

Immunofluorescent analysis of (10% Formaldehyde) fixed HepG2 cells using Catalog No:117158(ZNF30 Antibody) at dilution of 1:50 and Alexa Fluor 488-congugated AffiniPure Goat Anti-Rabbit IgG(H+L)