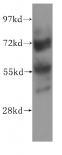

# Antibody description

ZNF266 Rabbit Polyclonal antibody. Positive WB detected in HeLa cells. Positive IHC detected in human prostate cancer tissue. Observed molecular weight by Western-blot: 50~55+70~75 kDa

#### Dilutions

Recommended Dilution:

WB: 1:500-1:5000

IHC: 1:20-1:200 **Validations** 

HeLa cells were subjected to SDS PAGE followed by western blot with Catalog No:117152(ZNF266 antibody) at dilution of 1:500