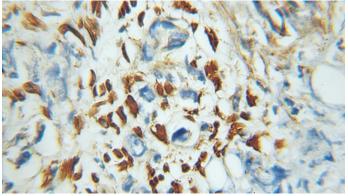

# Antibody description

ZNF266 Rabbit Polyclonal antibody. Positive WB detected in HeLa cells. Positive IHC detected in human prostate cancer tissue. Observed molecular weight by Western-blot: 50~55+70~75 kDa

Immunohistochemical of paraffin-embedded human prostate cancer using Catalog No:117152(ZNF266 antibody) at dilution of 1:100 (under 10x lens)