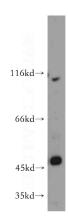

## **Antibody description**

ZIP8 Rabbit Polyclonal antibody. Positive IHC detected in human placenta tissue, human kidney tissue. Positive IF detected in HepG2 cells. Positive IP detected in mouse liver tissue. Positive WB detected in mouse lung tissue, mouse heart tissue, mouse liver tissue, mouse pancreas tissue, mouse thymus tissue, U-937 cells. Observed molecular weight by Western-blot: 42-46; 75-90 kDa

#### **Validations**

mouse lung tissue were subjected to SDS PAGE followed by western blot with Catalog No:117062(SLC39A8 antibody) at dilution of 1:800

Immunohistochemical of paraffin-embedded human placenta using Catalog No:117062(SLC39A8 antibody) at dilution of 1:100 (under 10x lens)