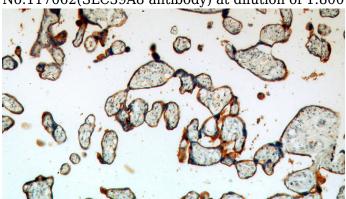

#### **Validations**

mouse lung tissue were subjected to SDS PAGE followed by western blot with Catalog No:117062(SLC39A8 antibody) at dilution of 1:800

Immunohistochemical of paraffin-embedded human placenta using Catalog No:117062(SLC39A8 antibody) at dilution of 1:100 (under 10x lens)