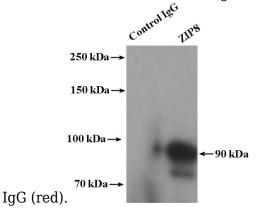

#### **Validations**

mouse lung tissue were subjected to SDS PAGE followed by western blot with Catalog No:117062(SLC39A8 antibody) at dilution of 1:800

Immunohistochemical of paraffin-embedded human placenta using Catalog No:117062(SLC39A8 antibody) at dilution of 1:100 (under 10x lens)