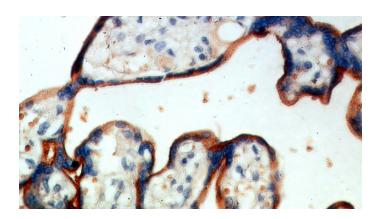

# **ZIP8** antibody

Catalog Number: 117062

Immunohistochemical of paraffin-embedded human placenta using Catalog No:117062(SLC39A8 antibody) at dilution of 1:100 (under 40x lens)

Immunofluorescent analysis of HepG2 cells, using SLC39A8 antibody Catalog No:117062 at 1:25 dilution and Rhodamine-labeled goat anti-rabbit