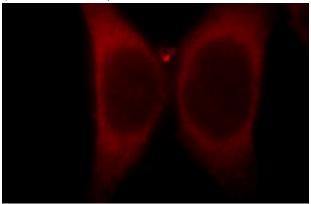

# **ZIP8** antibody

Catalog Number: 117062

Immunohistochemical of paraffin-embedded human placenta using Catalog No:117062(SLC39A8 antibody) at dilution of 1:100 (under 40x lens)

Immunofluorescent analysis of HepG2 cells, using SLC39A8 antibody Catalog No:117062 at 1:25 dilution and Rhodamine-labeled goat anti-rabbit