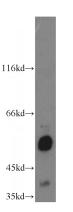

#### Antibody description

ZIP7 Rabbit Polyclonal antibody. Positive IHC detected in human kidney tissue, human placenta tissue. Positive IP detected in mouse brain tissue. Positive WB detected in mouse liver tissue, MCF7 cells, rat liver tissue. Observed molecular weight by Western-blot: 50kd,56kd

## Validations

mouse liver tissue were subjected to SDS PAGE followed by western blot with Catalog No:117061(SLC39A7 antibody) at dilution of 1:500

Immunohistochemical of paraffin-embedded human kidney using Catalog No:117061(SLC39A7 antibody) at dilution of 1:100 (under 10x lens)