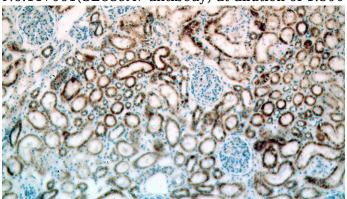

## Validations

mouse liver tissue were subjected to SDS PAGE followed by western blot with Catalog No:117061(SLC39A7 antibody) at dilution of 1:500

Immunohistochemical of paraffin-embedded human kidney using Catalog No:117061(SLC39A7 antibody) at dilution of 1:100 (under 10x lens)

Immunohistochemical of paraffin-embedded human kidney using Catalog No:117061(SLC39A7