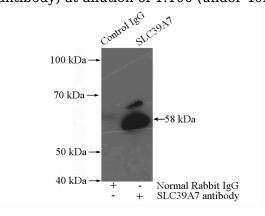

#### Antibody description

ZIP7 Rabbit Polyclonal antibody. Positive IHC detected in human kidney tissue, human placenta tissue. Positive IP detected in mouse brain tissue. Positive WB detected in mouse liver tissue, MCF7 cells, rat liver tissue. Observed molecular weight by Western-blot: 50kd,56kd

## Validations

mouse liver tissue were subjected to SDS PAGE followed by western blot with Catalog No:117061(SLC39A7 antibody) at dilution of 1:500

Immunohistochemical of paraffin-embedded human kidney using Catalog No:117061(SLC39A7 antibody) at dilution of 1:100 (under 10x lens)