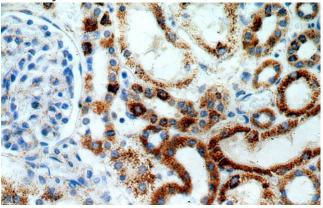

Immunohistochemical of paraffin-embedded human kidney using Catalog No:117061(SLC39A7

# **ZIP7** antibody

Catalog Number: 117061

antibody) at dilution of 1:100 (under 40x lens)

IP Result of anti-SLC39A7 (IP:Catalog No:117061, 4ug; Detection:Catalog No:117061 1:500) with mouse brain tissue lysate 4000ug.