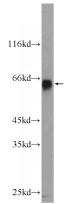

## **ZIM3** antibody

Catalog Number: 117057

**Product name** 

ZIM3 antibody

**Specificity** 

Human; other species not tested.

**Antibody description** 

ZIM3 Rabbit Polyclonal antibody. Positive WB detected in COLO 320 cells, A549 cells. Observed molecular weight by Western-blot: 55-65 kDa

**Dilutions** 

Recommended Dilution:

WB: 1:200-1:1000

**Validations** 

COLO 320 cells were subjected to SDS PAGE followed by western blot with Catalog No:117057(ZIM3 Antibody) at dilution of 1:300