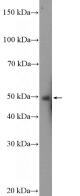

#### **Antibody description**

ZIC3 Rabbit Polyclonal antibody. Positive WB detected in Neuro-2a cells, mouse cerebellum tissue, SH-SY5Y cells, Y79 cells. Observed molecular weight by Western-blot: 45-50 kDa

## Validations

Neuro-2a cells were subjected to SDS PAGE followed by western blot with Catalog No:117054(ZIC3 Antibody) at dilution of 1:600