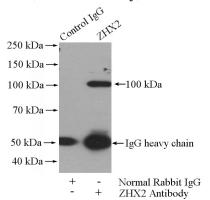

# **Antibody description**

ZHX2 Rabbit Polyclonal antibody. Positive IP detected in mouse brain tissue. Positive WB detected in human heart tissue, HeLa cells, Jurkat cells, mouse brain tissue, mouse lung tissue, mouse ovary tissue, mouse skeletal muscle tissue. Observed molecular weight by Western-blot: 92-100 kDa

#### **Validations**

human heart tissue were subjected to SDS PAGE followed by western blot with Catalog No:117053(ZHX2 antibody) at dilution of 1:800

IP Result of anti-ZHX2 (IP:Catalog No:117053, 4ug; Detection:Catalog No:117053 1:800) with mouse brain tissue lysate 2800ug.