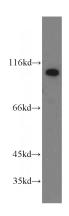

# **Antibody description**

ZHX2 Rabbit Polyclonal antibody. Positive IP detected in mouse brain tissue. Positive WB detected in human heart tissue, HeLa cells, Jurkat cells, mouse brain tissue, mouse lung tissue, mouse ovary tissue, mouse skeletal muscle tissue. Observed molecular weight by Western-blot: 92-100 kDa

#### **Validations**

human heart tissue were subjected to SDS PAGE followed by western blot with Catalog No:117053(ZHX2 antibody) at dilution of 1:800

IP Result of anti-ZHX2 (IP:Catalog No:117053, 4ug; Detection:Catalog No:117053 1:800) with mouse brain tissue lysate 2800ug.