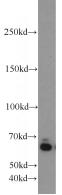

#### **Antibody description**

ZGPAT Rabbit Polyclonal antibody. Positive WB detected in L02 cells, HepG2 cells, mouse liver tissue.

## Validations

L02 cells were subjected to SDS PAGE followed by western blot with Catalog No:117051(ZGPAT antibody) at dilution of 1:1000