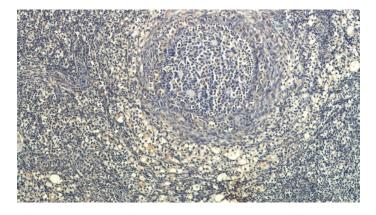

#### Dilutions

Recommended Dilution:

WB: 1:200-1:1000

IHC: 1:20-1:200 Validations

Immunohistochemical of paraffin-embedded human ovary using Catalog No:117050(GLP1 antibody) at dilution of 1:50 (under 10x lens)