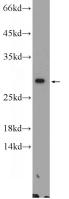

Immunohistochemical of paraffin-embedded human ovary using Catalog No:117050(GLP1 antibody) at dilution of 1:50 (under 40x lens)

mouse ovary tissue were subjected to SDS PAGE followed by western blot with Catalog No:117050(ZGLP1 Antibody) at dilution of 1:300