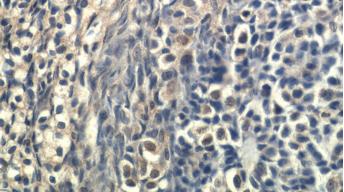

Immunohistochemical of paraffin-embedded human ovary using Catalog No:117050(GLP1 antibody) at dilution of 1:50 (under 40x lens)

mouse ovary tissue were subjected to SDS PAGE followed by western blot with Catalog No:117050(ZGLP1 Antibody) at dilution of 1:300