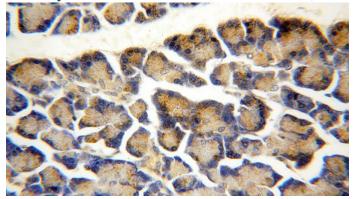

Immunohistochemical of paraffin-embedded human pancreas using Catalog No:117049(ZG16 antibody) at dilution of 1:100 (under 40x lens)