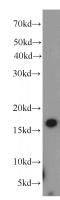

# **ZG16** antibody

Catalog Number: 117049

**Product name** 

ZG16 antibody

**Specificity** 

human, mouse, rat; other species not tested.

Antibody description

ZG16 Rabbit Polyclonal antibody. Positive IHC detected in human pancreas. Positive WB detected in human colon tissue. Observed molecular weight by Western-blot: 16kd

#### **Dilutions**

Recommended Dilution:

WB: 1:200-1:2000

IHC: 1:20-1:200 **Validations** 

human colon tissue were subjected to SDS PAGE followed by western blot with Catalog

Immunohistochemical of paraffin-embedded human pancreas using Catalog No:117049(ZG16 antibody) at dilution of 1:100 (under 10x lens)