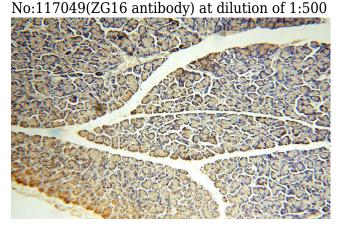

#### **Dilutions**

Recommended Dilution:

WB: 1:200-1:2000

IHC: 1:20-1:200 **Validations** 

human colon tissue were subjected to SDS PAGE followed by western blot with Catalog

Immunohistochemical of paraffin-embedded human pancreas using Catalog No:117049(ZG16 antibody) at dilution of 1:100 (under 10x lens)