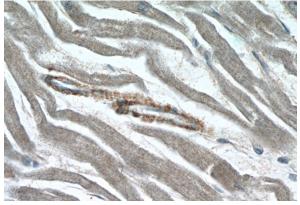

#### Antibody description

ZFYVE19 Rabbit Polyclonal antibody. Positive IHC detected in human heart tissue. Positive WB detected in HeLa cells, Raji cells. Observed molecular weight by Western-blot: 52 kDa

# IHC: 1:20-1:200 **Validations**

HeLa cells were subjected to SDS PAGE followed by western blot with Catalog No:117046(ZFYVE19 antibody) at dilution of 1:2000

Immunohistochemistry of paraffin-embedded human heart slide using Catalog No:117046(ZFYVE19 Antibody) at dilution of 1:50