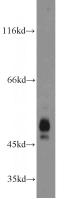

#### Antibody description

ZFYVE19 Rabbit Polyclonal antibody. Positive IHC detected in human heart tissue. Positive WB detected in HeLa cells, Raji cells. Observed molecular weight by Western-blot: 52 kDa

# IHC: 1:20-1:200 **Validations**

HeLa cells were subjected to SDS PAGE followed by western blot with Catalog No:117046(ZFYVE19 antibody) at dilution of 1:2000

Immunohistochemistry of paraffin-embedded human heart slide using Catalog No:117046(ZFYVE19 Antibody) at dilution of 1:50