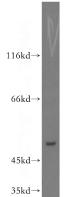

### **Antibody description**

ZFP36L2 Rabbit Polyclonal antibody. Positive WB detected in HepG2 cells, HL-60 cells. Observed molecular weight by Western-blot: 51kd; 60kd

## Validations

HepG2 cells were subjected to SDS PAGE followed by western blot with Catalog No:117042(ZFP36L2 antibody) at dilution of 1:500