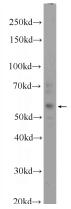

## **ZFP2** antibody

Catalog Number: 117039

**Product name** 

ZFP2 antibody

**Specificity** 

Human, Mouse; other species not tested.

**Antibody description** 

ZFP2 Rabbit Polyclonal antibody. Positive WB detected in HepG2 cells, Neuro-2a cells. Observed molecular weight by Western-blot: 53-55 kDa

## **Validations**

HepG2 cells were subjected to SDS PAGE followed by western blot with (ZFP2 Antibody) at dilution of 1:1000