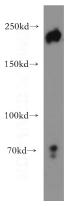

### **Antibody description**

ZEB1 Rabbit Polyclonal antibody. Positive IP detected in MCF-7 cells. Positive WB detected in MCF7 cells, HeLa cells, PC-3 cells. Observed molecular weight by Western-blot: 190-210 kDa

#### IP: 1:200-1:2000 Validations

MCF7 cells were subjected to SDS PAGE followed by western blot with Catalog No:117037(ZEB1 antibody) at dilution of 1:500

IP Result of anti-ZEB1 (IP:Catalog No:117037, 4ug; Detection:Catalog No:117037 1:500) with MCF-7 cells lysate 4000ug.