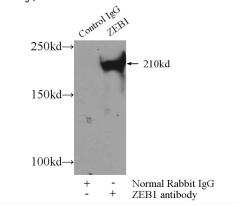

### **Antibody description**

ZEB1 Rabbit Polyclonal antibody. Positive IP detected in MCF-7 cells. Positive WB detected in MCF7 cells, HeLa cells, PC-3 cells. Observed molecular weight by Western-blot: 190-210 kDa

#### IP: 1:200-1:2000 Validations

MCF7 cells were subjected to SDS PAGE followed by western blot with Catalog No:117037(ZEB1 antibody) at dilution of 1:500

IP Result of anti-ZEB1 (IP:Catalog No:117037, 4ug; Detection:Catalog No:117037 1:500) with MCF-7 cells lysate 4000ug.