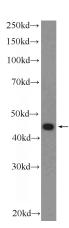

**Antibody description** 

ZDHHC7 Rabbit Polyclonal antibody. Positive WB detected in PC-3 cells, MCF-7 cells. Observed molecular weight by Western-blot: 45-49 kDa

**Preparation** 

This antibody was obtained by immunization of ZDHHC7 recombinant protein (Accession Number: NM\_001145548). Purification method: Antigen affinity purified.

**Applications** 

ELISA, WB

**Dilutions** 

Recommended Dilution: WB: 1:500-1:5000

**Validations** 

PC-3 cells were subjected to SDS PAGE followed by western blot with Catalog No:117035(ZDHHC7 Antibody) at dilution of 1:1000