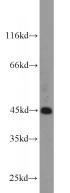

#### **Antibody description**

ZNF763 Rabbit Polyclonal antibody. Positive WB detected in HeLa cells, MCF7 cells. Observed molecular weight by Western-blot: 46-47kd

# Validations

HeLa cells were subjected to SDS PAGE followed by western blot with Catalog No:117032(ZNF763 antibody) at dilution of 1:1000