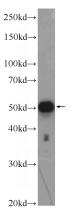

#### **Antibody description**

ZNF689 Rabbit Polyclonal antibody. Positive WB detected in HeLa cells, HepG2 cells, mouse testis tissue. Observed molecular weight by Westernblot: 50 kDa

## Validations

HeLa cells were subjected to SDS PAGE followed by western blot with Catalog No:117021(ZNF689 Antibody) at dilution of 1:600