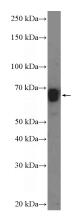

## **ZNF639** antibody

Catalog Number: 117014

Product name

ZNF639 antibody

**Specificity** 

Human; other species not tested.

**Antibody description** 

ZNF639 Rabbit Polyclonal antibody. Positive WB detected in HeLa cells. Positive IP detected in HeLa cells. Observed molecular weight by Western-blot: 65-70 kDa

**Dilutions** 

Recommended Dilution:

WB: 1:200-1:1000

IP: 1:200-1:1000 **Validations** 

HeLa cells were subjected to SDS PAGE followed by western blot with Catalog No:117014(ZNF639 Antibody) at dilution of 1:300