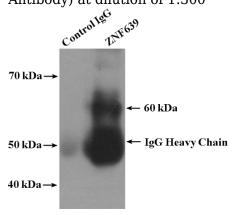

IP Result of anti-ZNF639 (IP:Catalog No:117014, 4ug; Detection:Catalog No:117014 1:300) with HeLa cells lysate 3960ug.