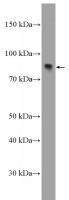

## **ZNF600-Specific antibody**

Catalog Number: 117010

**Product name** 

ZNF600-Specific antibody

**Specificity** 

Human, Mouse; other species not tested.

**Antibody description** 

ZNF600-Specific Rabbit Polyclonal antibody. Positive WB detected in mouse kidney tissue. Observed molecular weight by Western-blot: 83 kDa

## **Validations**

mouse kidney tissue were subjected to SDS PAGE followed by western blot with Catalog No:117010(ZNF600-Specific Antibody) at dilution of 1:300