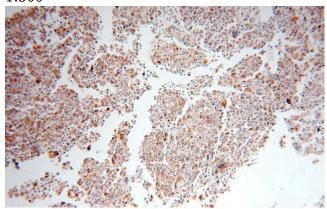

#### **Validations**

human liver tissue were subjected to SDS PAGE followed by western blot with Catalog No:116993(XPNPEP3 antibody) at dilution of 1:500

Immunohistochemical of paraffin-embedded human lung cancer using Catalog No:116993(XPNPEP3 antibody) at dilution of 1:100 (under 10x lens)

Immunohistochemical of paraffin-embedded human lung cancer using Catalog