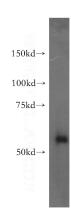

Observed molecular weight by Western-blot: 57kd

#### **Validations**

human liver tissue were subjected to SDS PAGE followed by western blot with Catalog No:116993(XPNPEP3 antibody) at dilution of 1:500

Immunohistochemical of paraffin-embedded human lung cancer using Catalog No:116993(XPNPEP3 antibody) at dilution of 1:100 (under 10x lens)