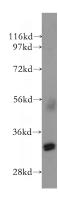

## **XLF antibody**

Catalog Number: 116990

**Product name** 

XLF antibody

**Specificity** 

Human; other species not tested.

**Antibody description** 

XLF Rabbit Polyclonal antibody. Positive WB detected in human small intestine tissue.

Observed molecular weight by Western-blot: 33kd

Preparation

This antibody was obtained by immunization of XLF recombinant protein (Accession Number: NM\_001377498). Purification method: Antigen affinity purified.

## **Validations**

human small intestine tissue were subjected to SDS PAGE followed by western blot with Catalog No:116990(NHEJ1 antibody) at dilution of 1:300