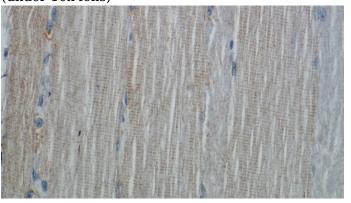

## Validations

COLO 320 cells were subjected to SDS PAGE followed by western blot with Catalog No:116987(XIRP2 antibody) at dilution of 1:500

Immunohistochemical of paraffin-embedded human skeletal muscle using Catalog No:116987(XIRP2 antibody) at dilution of 1:50 (under 10x lens)

# XIRP2 antibody

Catalog Number: 116987

(under 40x lens)