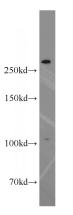

#### Antibody description

XIRP2 Rabbit Polyclonal antibody. Positive IHC detected in human skeletal muscle. Positive WB detected in COLO 320 cells, human heart tissue. Observed molecular weight by Western-blot: 260-300kd

## Validations

COLO 320 cells were subjected to SDS PAGE followed by western blot with Catalog No:116987(XIRP2 antibody) at dilution of 1:500

Immunohistochemical of paraffin-embedded human skeletal muscle using Catalog No:116987(XIRP2 antibody) at dilution of 1:50 (under 10x lens)