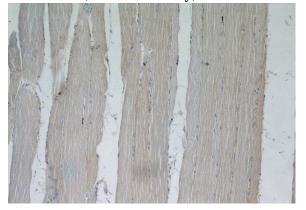

## Validations

COLO 320 cells were subjected to SDS PAGE followed by western blot with Catalog No:116987(XIRP2 antibody) at dilution of 1:500

Immunohistochemical of paraffin-embedded human skeletal muscle using Catalog No:116987(XIRP2 antibody) at dilution of 1:50 (under 10x lens)

Immunohistochemical of paraffin-embedded human skeletal muscle using Catalog No:116987(XIRP2 antibody) at dilution of 1:50